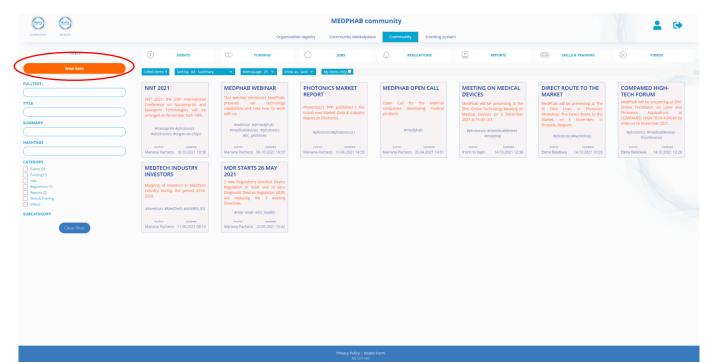

# 2.2.2. Community module items

PHOTONICS

PHOTONICS<sup>21</sup>

IVATE PARTNERSHIP

The **registered user** can also share a post with events, job advertisements, report training, video or more within the whole community by clicking **New Item** under the community module (Figure 7), which will enrich the interaction of the community and networks formation.

Figure 7. Community module.