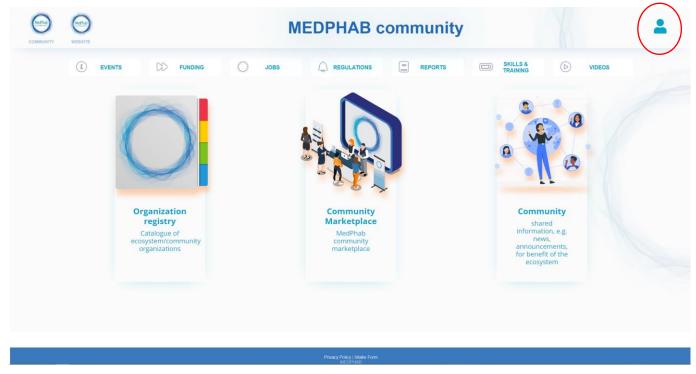

## 1. Structure of the Community management platform

The main page, Figure 1, shows the different modules that are available to the visitors:

- Organization registry: catalogue of the ecosystem/community organizations
- Community marketplace: MedPhab community marketplace, showcase of the prototypes/products/services/technologies.
- Community: shared information, e.g. news, announcements on events, trainings, job opportunities, regulations, videos, which are for the benefit of the ecosystem.

Figure 1. MedPhab CMP front page showing the three public modules: organization registry, community marketplace and community.

In the same page there is access in the left side to the Website, and in the right side the login and registration button (marked with a red circle). Further information on how to login and register is found on section 2.