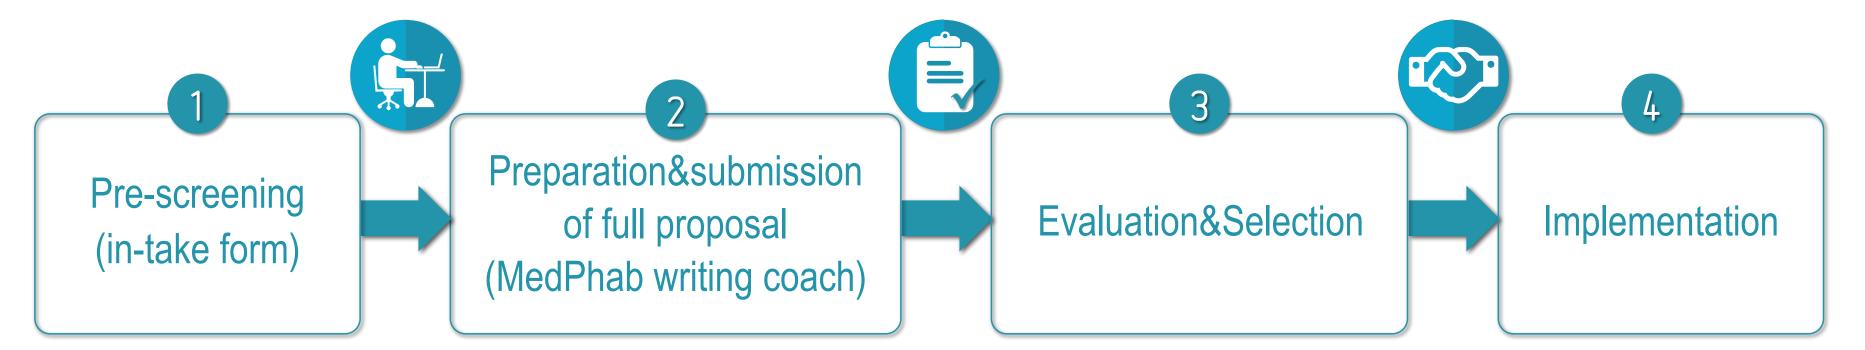

## Go to www.medphab.eu

- 1
- 1. Check out the offer and technologies of MedPhab if they fit your needs
- 2. Download & read thoroughly the open call Application Guidelines
- 3. Complete MedPhab in-take form for the pre-screening process, HERE (no NDA)

How

A MedPhab coach will be assigned to you after the pre-screening stage is successfully passed (NDA)

- 1. Register via this LINK
- 2. Download the Full Proposal template
- 3. Complete the proposal template, save it as a PDF file (up to 10 pages), upload it and submit it. (Generic NDA)
- 3

Wait for the evaluation process to be completed

4

Sign the Joint Implementation Agreement with the MedPhab partner involved in the demo-case

1. Start the execution of your demo case

We will accept only applications in English language